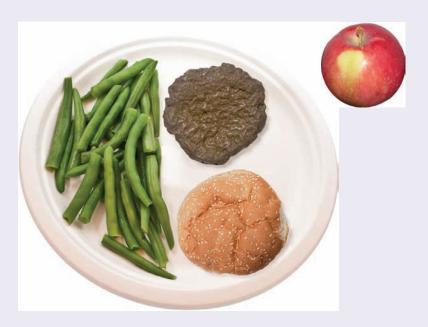

#### Here's how:

- A serving of meat is about the size of a deck of cards.
- Try it! Put the deck of cards in one hand and the burger model in the other.
- Enjoy your burger with lots of vegetables, a roll and fruit for a balanced meal.