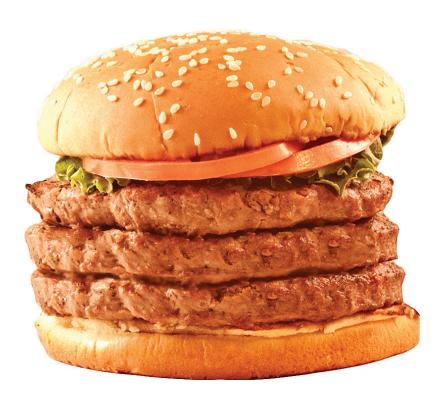

#### It's easy to eat too much meat.

- What kind of burger do you like? What do you put on your burger?
- You can get big burgers like this one at a fast food restaurant.
- It looks delicious, especially when you are very hungry.
- This size hamburger is too much meat for a meal.

- Eating a big burger like this one is like eating more than one meal at once.
- Eating a hamburger that is too big can make you gain weight.